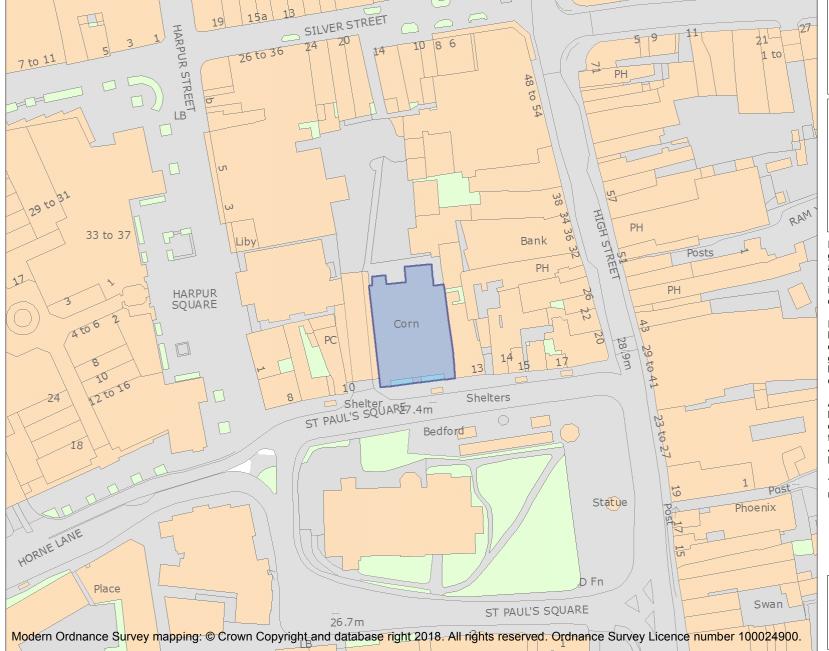

This is an A4 sized map and should be printed full size at A4 with no page scaling set.

Name: Bedford Corn Exchange

Heritage Category:

Listing

1480129

List Entry No :

Grade:

County:

District: Bedford

Parish: Non Civil Parish

For all entries pre-dating 4 April 2011 maps and national grid references do not form part of the official record of a listed building. In such cases the map here and the national grid reference are generated from the list entry in the official record and added later to aid identification of the principal listed building or buildings.

For all list entries made on or after 4 April 2011 the map here and the national grid reference do form part of the official record. In such cases the map and the national grid reference are to aid identification of the principal listed building or buildings only and must be read in conjunction with other information in the record.

This map was delivered electronically and when printed may not be to scale and may be subject to distortions.

List Entry NGR: TL0499049743

**Map Scale:** 1:1250

Print Date: 17 May 2024

HistoricEngland.org.uk